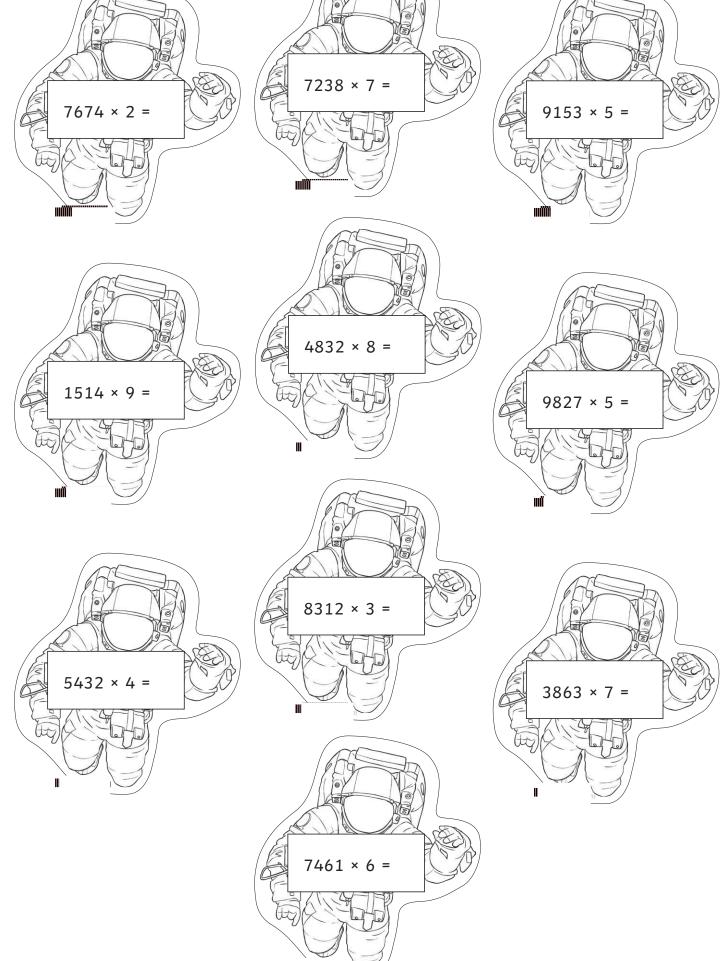

Cut out and attach a paperclip to each astronaut. Use a magnet to select an astronaut. Complete the calculation. 7238 × 7 = 7674 × 2 = 9153 × 5 = 4832 × 8 = 1514 × 9 = 9827 × 5 =

## Space Themed Maths Activity Games **Answers**

| Question                                                                                                         | Answer |
|------------------------------------------------------------------------------------------------------------------|--------|
| Cut out and attach a paperclip to each astronaut. Use a magnet to select an astronaut. Complete the calculation. |        |
| 7674 × 2 =                                                                                                       | 15 348 |
| 7238 × 7 =                                                                                                       | 50 666 |
| 9153 × 5 =                                                                                                       | 45 765 |
| 1514 × 9 =                                                                                                       | 13 626 |
| 4832 × 8 =                                                                                                       | 38 656 |
| 9827 × 5 =                                                                                                       | 49 135 |
| 5432 × 4 =                                                                                                       | 21 728 |
| 8312 × 3 =                                                                                                       | 24 936 |
| 3863 × 7 =                                                                                                       | 27 041 |
| 7461 × 6 =                                                                                                       | 44 766 |